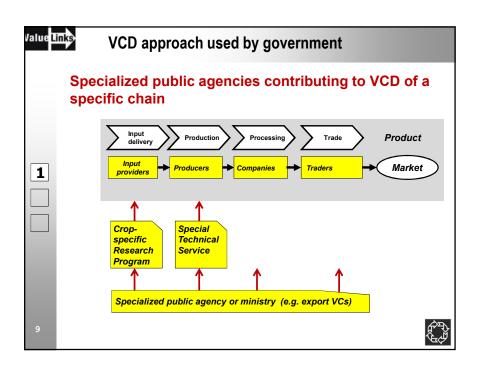

| Agenda of a multi-stakeholder planning workshop                                                                                            |        |                                                                                             |
|--------------------------------------------------------------------------------------------------------------------------------------------|--------|---------------------------------------------------------------------------------------------|
| Workshop with 30-40 participants: Ministry, project, meso level organisations, associations, farmers, traders, input suppliers, processors |        |                                                                                             |
|