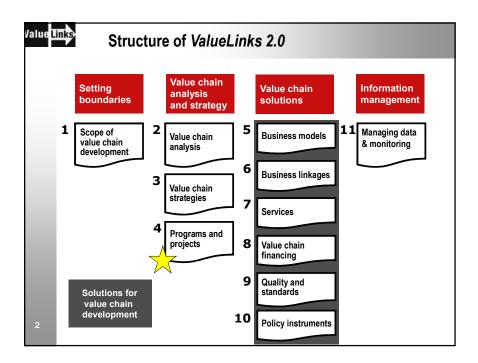

| Agenda of a multi-stakeholder planning workshop                                                                                            |        |                                                                                             |
|--------------------------------------------------------------------------------------------------------------------------------------------|--------|---------------------------------------------------------------------------------------------|
| Workshop with 30-40 participants: Ministry, project, meso level organisations, associations, farmers, traders, input suppliers, processors |        |                                                                                             |
|