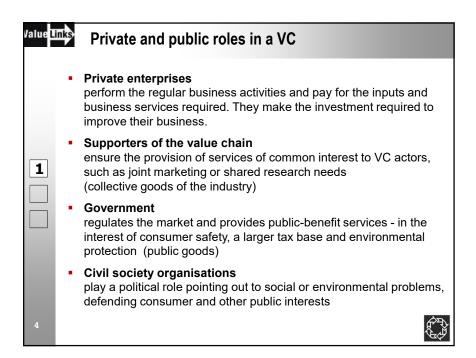

| Agenda of a multi-stakeholder planning workshop                                                                                            |        |                                                                                             |
|--------------------------------------------------------------------------------------------------------------------------------------------|--------|---------------------------------------------------------------------------------------------|
| Workshop with 30-40 participants: Ministry, project, meso level organisations, associations, farmers, traders, input suppliers, processors |        |                                                                                             |
|