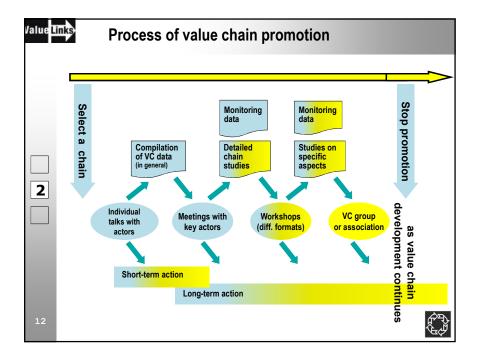

| Agenda of a multi-stakeholder planning workshop                                                                                            |        |                                                                                             |
|--------------------------------------------------------------------------------------------------------------------------------------------|--------|---------------------------------------------------------------------------------------------|
| Workshop with 30-40 participants: Ministry, project, meso level organisations, associations, farmers, traders, input suppliers, processors |        |                                                                                             |
|