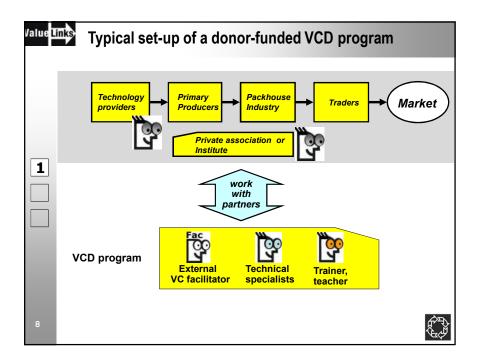

| Agenda of a multi-stakeholder planning workshop                                                                                            |        |                                                                                             |
|--------------------------------------------------------------------------------------------------------------------------------------------|--------|---------------------------------------------------------------------------------------------|
| Workshop with 30-40 participants: Ministry, project, meso level organisations, associations, farmers, traders, input suppliers, processors |        |                                                                                             |
|                                                                                                                                            |        | First Day                                                                                   |
|                                                                                                                                            | 08:00  | Welcome & Presentation of Participants                                                      |
|                                                                                                                                            | 09:00  | Presentation of the national sector development strategy (Ministry)                         |
|                                                                                                                                            | 09:30  | Introduction of the ValueLinks methodology (International consultant)                       |
| <u> </u>                                                                                                                                   | 10:00  | Presentation of key findings of the VC study (National consultant)                          |
| 2                                                                                                                                          | 10:30  | Coffee break                                                                                |
|                                                                                                                                            | 11 :00 | Plenary: Validation of the VC map – Discussion of market<br>opportunities & competitiveness |
|                                                                                                                                            | 12:30  | Lunch                                                                                       |
|                                                                                                                                            | 14:00  | 2 working groups: Formulation of a VC vision and constraints analysis                       |
|                                                                                                                                            | 15:30  | Coffee break                                                                                |
|                                                                                                                                            | 16:00  | Plenary : Agreement on one vision formulation                                               |
| 14                                                                                                                                         | 17:30  | End of the first day                                                                        |