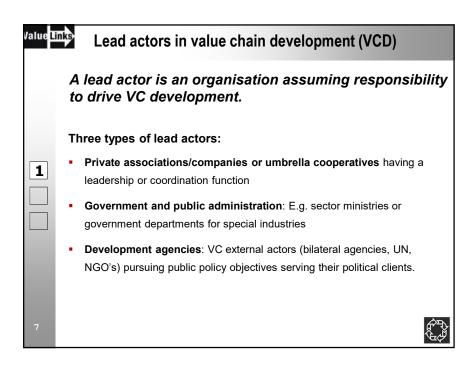

| Agenda of a multi-stakeholder planning workshop                                                                                            |        |                                                                                             |
|--------------------------------------------------------------------------------------------------------------------------------------------|--------|---------------------------------------------------------------------------------------------|
| Workshop with 30-40 participants: Ministry, project, meso level organisations, associations, farmers, traders, input suppliers, processors |        |                                                                                             |
|                                                                                                                                            |        | First Day                                                                                   |
|                                                                                                                                            | 08:00  | Welcome & Presentation of Participants                                                      |
|                                                                                                                                            | 09:00  | Presentation of the national sector development strategy (Ministry)                         |
|                                                                                                                                            | 09:30  | Introduction of the ValueLinks methodology (International consultant)                       |
| <u> </u>                                                                                                                                   | 10:00  | Presentation of key findings of the VC study (National consultant)                          |
| 2                                                                                                                                          | 10:30  | Coffee break                                                                                |
|                                                                                                                                            | 11 :00 | Plenary: Validation of the VC map – Discussion of market<br>opportunities & competitiveness |
|                                                                                                                                            | 12:30  | Lunch                                                                                       |
|                                                                                                                                            | 14:00  | 2 working groups: Formulation of a VC vision and constraints analysis                       |
|                                                                                                                                            | 15:30  | Coffee break                                                                                |
|                                                                                                                                            | 16:00  | Plenary : Agreement on one vision formulation                                               |
| 14                                                                                                                                         | 17:30  | End of the first day                                                                        |