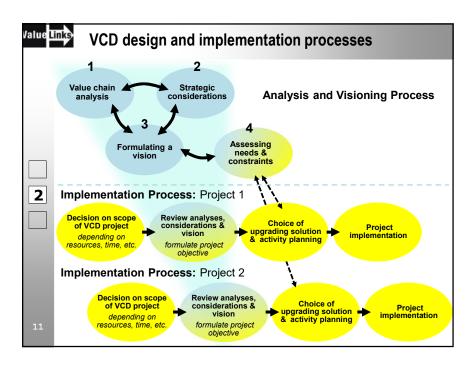

| Agenda of a multi-stakeholder planning workshop                                                                                            |        |                                                                                             |
|--------------------------------------------------------------------------------------------------------------------------------------------|--------|---------------------------------------------------------------------------------------------|
| Workshop with 30-40 participants: Ministry, project, meso level organisations, associations, farmers, traders, input suppliers, processors |        |                                                                                             |
|