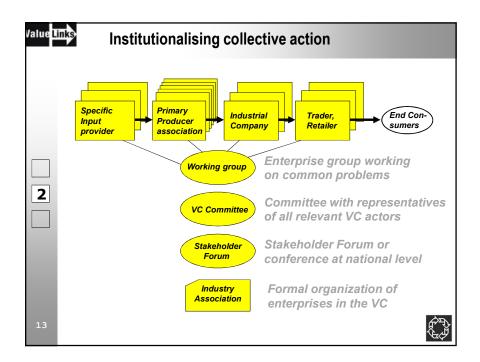

| Agenda of a multi-stakeholder planning workshop                                                                                            |        |                                                                                             |
|--------------------------------------------------------------------------------------------------------------------------------------------|--------|---------------------------------------------------------------------------------------------|
| Workshop with 30-40 participants: Ministry, project, meso level organisations, associations, farmers, traders, input suppliers, processors |        |                                                                                             |
|